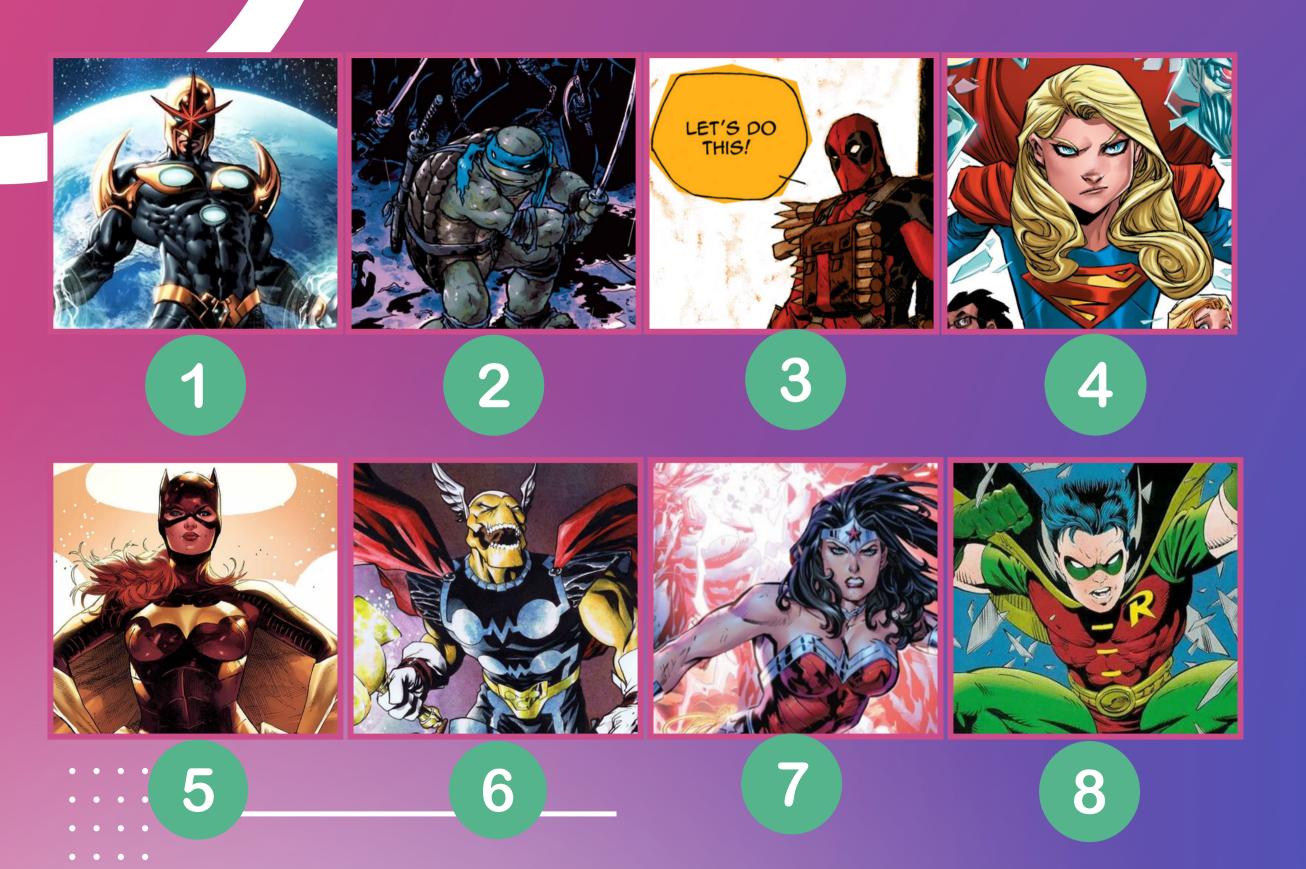

1

2

3

4

··· 5

6

7

- I. Nova (Richard Rider) Marvel
- 2. Leonardo (Leonardo) IDW
- 3. Deadpool (Wade WIlson) Marvel
- 4. Super Girl (Kara Zor-El) DC

### REROLINE UP

Nova (Richard Rider) - Marvel

Leonardo (Leonardo) - IDW

Deadpool (Wade WIlson) - Marvel

Super Girl (Kara Zor-El) - DC

5. Batwoman (Barbara Gordon) - DC

6. Beta Ray Bill (Beta Ray Thor) - Marvel