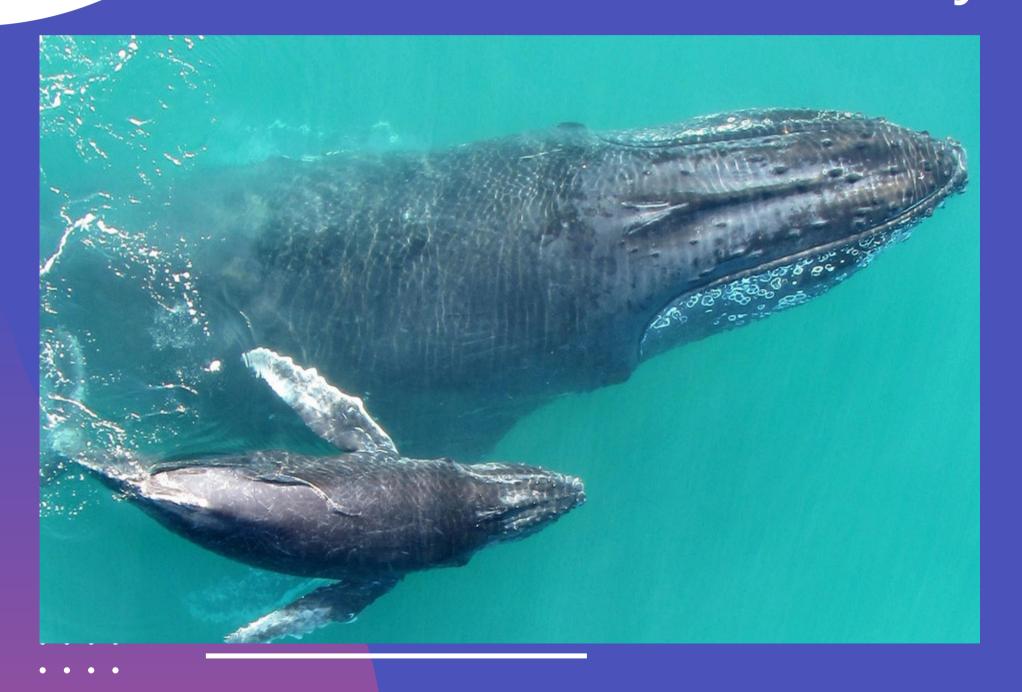

## 2. What is the proper term for a young whale?

## 2. What is the proper term for a young whale?

A Calf