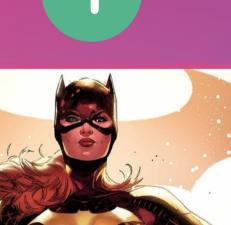

- 1. Nova (Richard Rider) Marvel
- 2. Leonardo (Leonardo) IDW
- 3. Deadpool (Wade WIlson) Marvel
- 4. Super Girl (Kara Zor-El) DC
- 5. Batwoman (Barbara Gordon) DC

1

2

3

4

8

**...** 5

6

### REROLINE UP

Nova (Richard Rider) - Marvel

Leonardo (Leonardo) - IDW

Deadpool (Wade WIlson) - Marvel

Super Girl (Kara Zor-El) - DC

5. Batwoman (Barbara Gordon) - DC

6. Beta Ray Bill (Beta Ray Thor) - Marvel

Leonardo (Leonardo) - IDW

Deadpool (Wade WIlson) - Marvel

Super Girl (Kara Zor-El) - DC

5. Batwoman (Barbara Gordon) - DC

6. Beta Ray Bill (Beta Ray Thor) - Marvel

7. Wonder Woman (Diana Prince) - DC

1

2