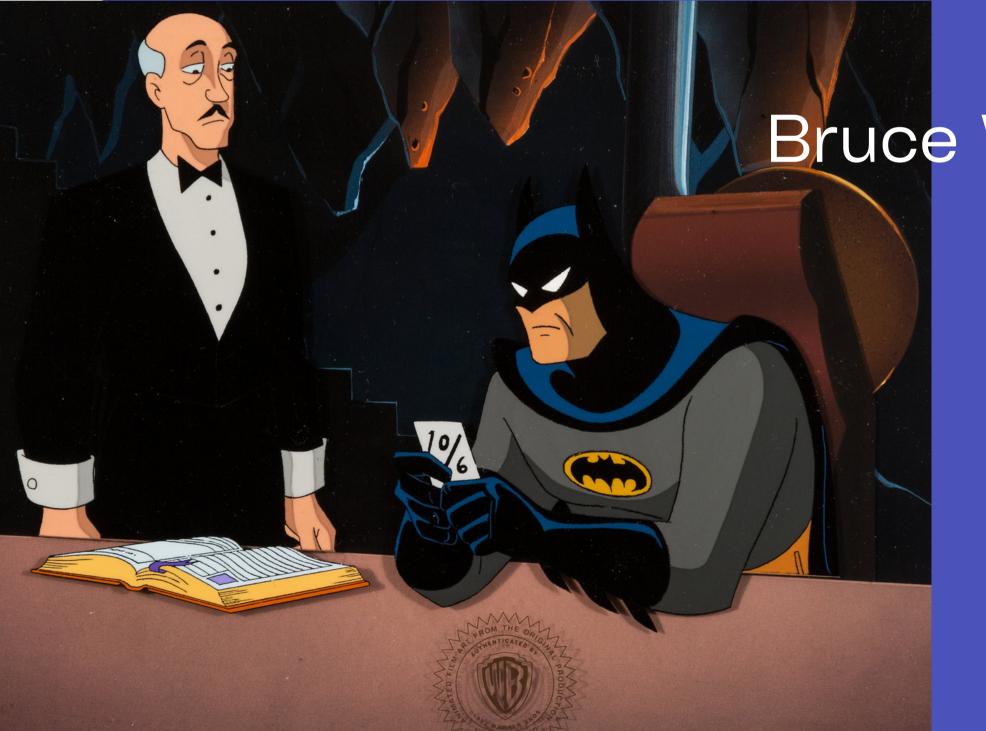

## 4. Who employs Alfred Pennyworth as a butler?

## 4. Who employs Alfred Pennyworth as a butler?

Bruce Wayne a.k.a. Batman