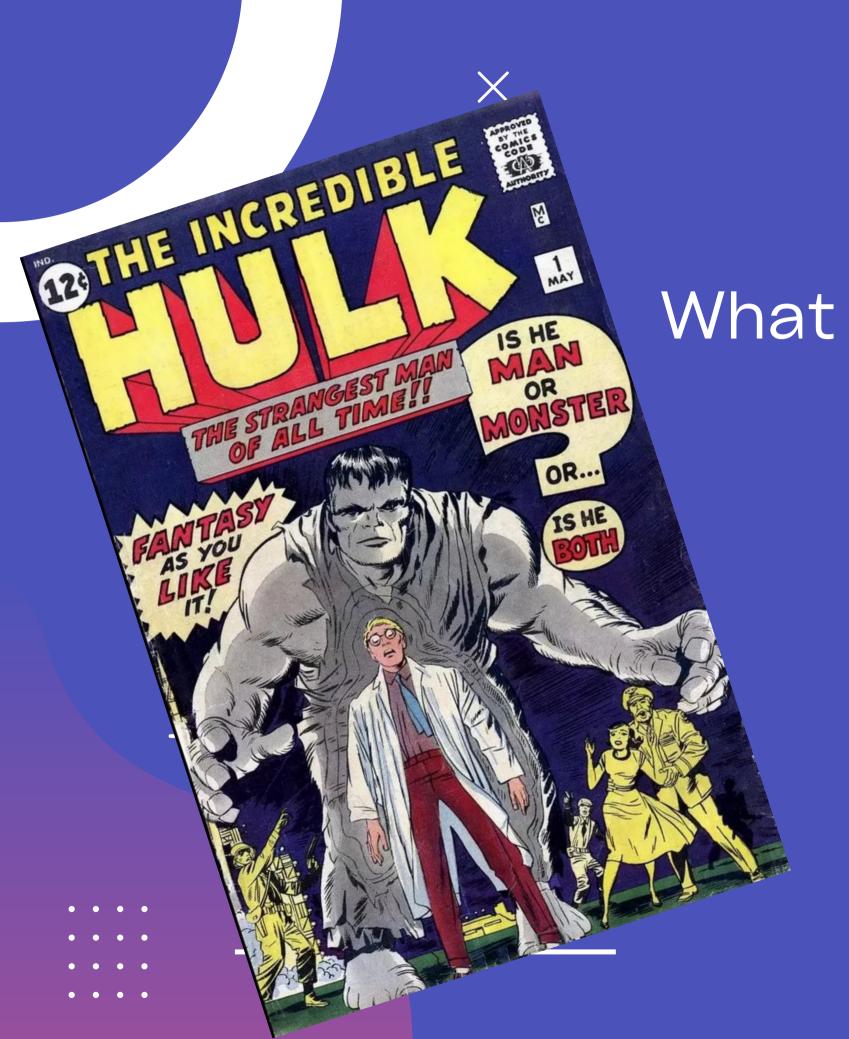

### ENGAGE

Rainy Day Team Trivia

Which team is gonna take it?

1. What was the original colour of the "Incredible Hulk"?

## What was the original colour of the "Incredible Hulk"?

What was the original colour of the "Incredible Hulk"?

Grey