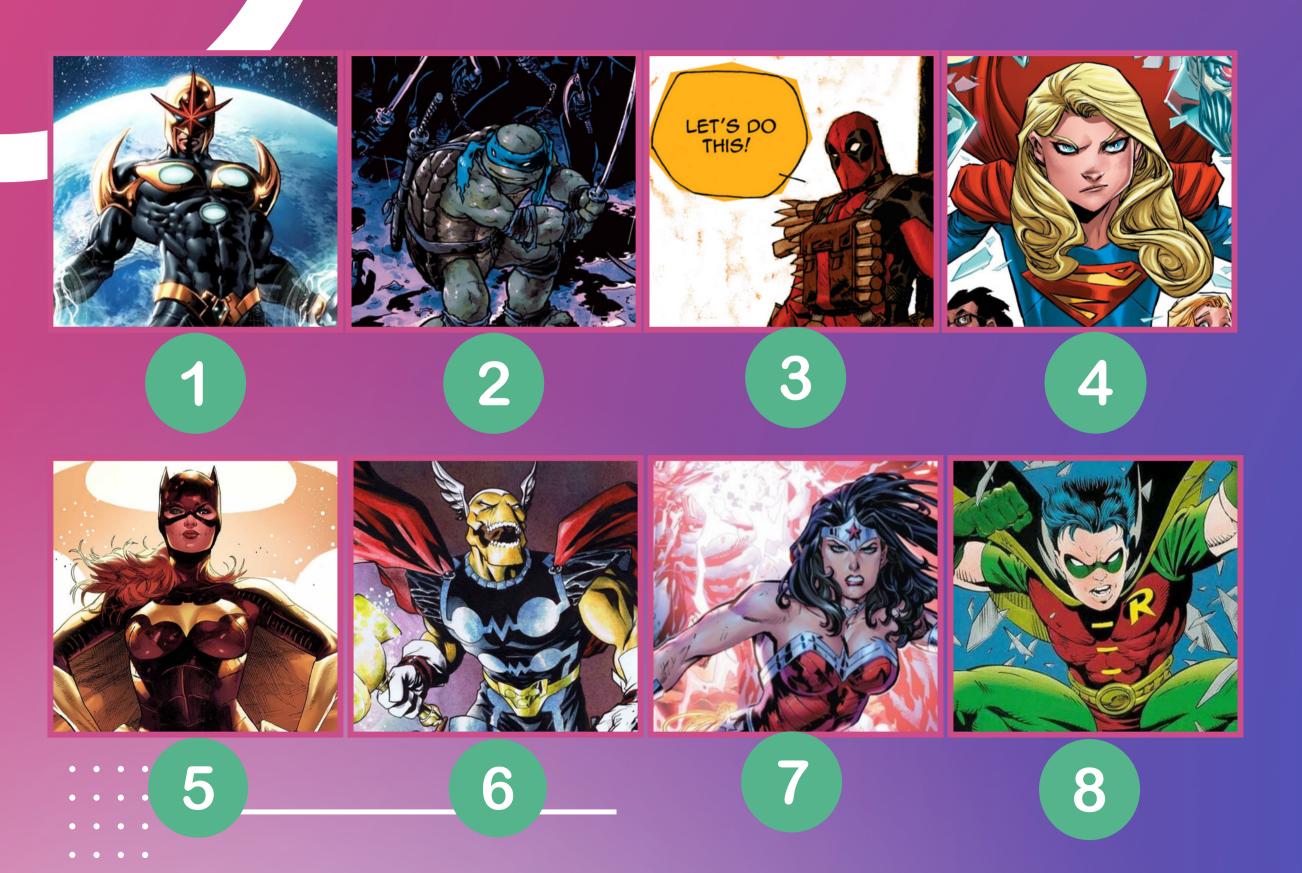

1

2

3

4

··· 5

6

7

- I. Nova (Richard Rider) Marvel
- 2. Leonardo (Leonardo) IDW
- 3. Deadpool (Wade WIlson) Marvel
- 4. Super Girl (Kara Zor-El) DC

### REROLINE UP

Nova (Richard Rider) - Marvel

Leonardo (Leonardo) - IDW

Deadpool (Wade WIlson) - Marvel

Super Girl (Kara Zor-El) - DC

5. Batwoman (Barbara Gordon) - DC

6. Beta Ray Bill (Beta Ray Thor) - Marvel